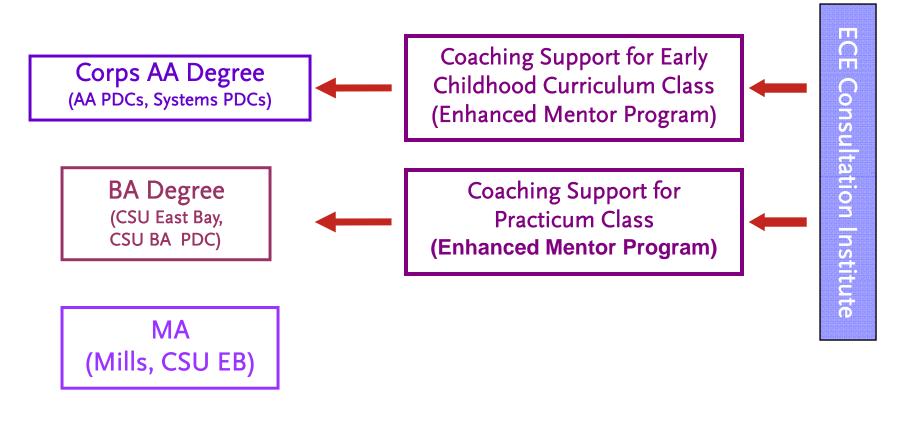

# ECE DIVISION PROGRAM RECOMMENDATIONS College/University Degree Programs

ED (Mills)

# Quality Counts Program

Ronth to 

## **Specific Topic Trainings**

(Enhanced Mentor Program)