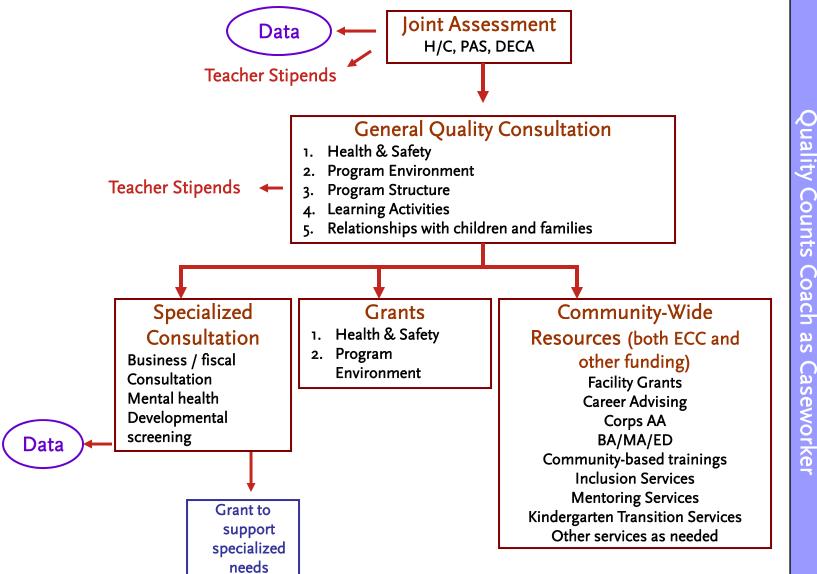

# Quality Counts Program

Ronth to 

# Community-Wide Training

**Training Coalition** 

transitions to

Training Contract with R+ Rs

Managed by Training Coordinators Focused on FFN, emergency preparedness, other topics as determined through collaborative process

#### **Business Consultation**

Marketing

Fiscal (LIIF, consultants for state-funded sites)
Management (Director Mentors)

### **Special Needs**

Inclusion services (R&Rs, SART)